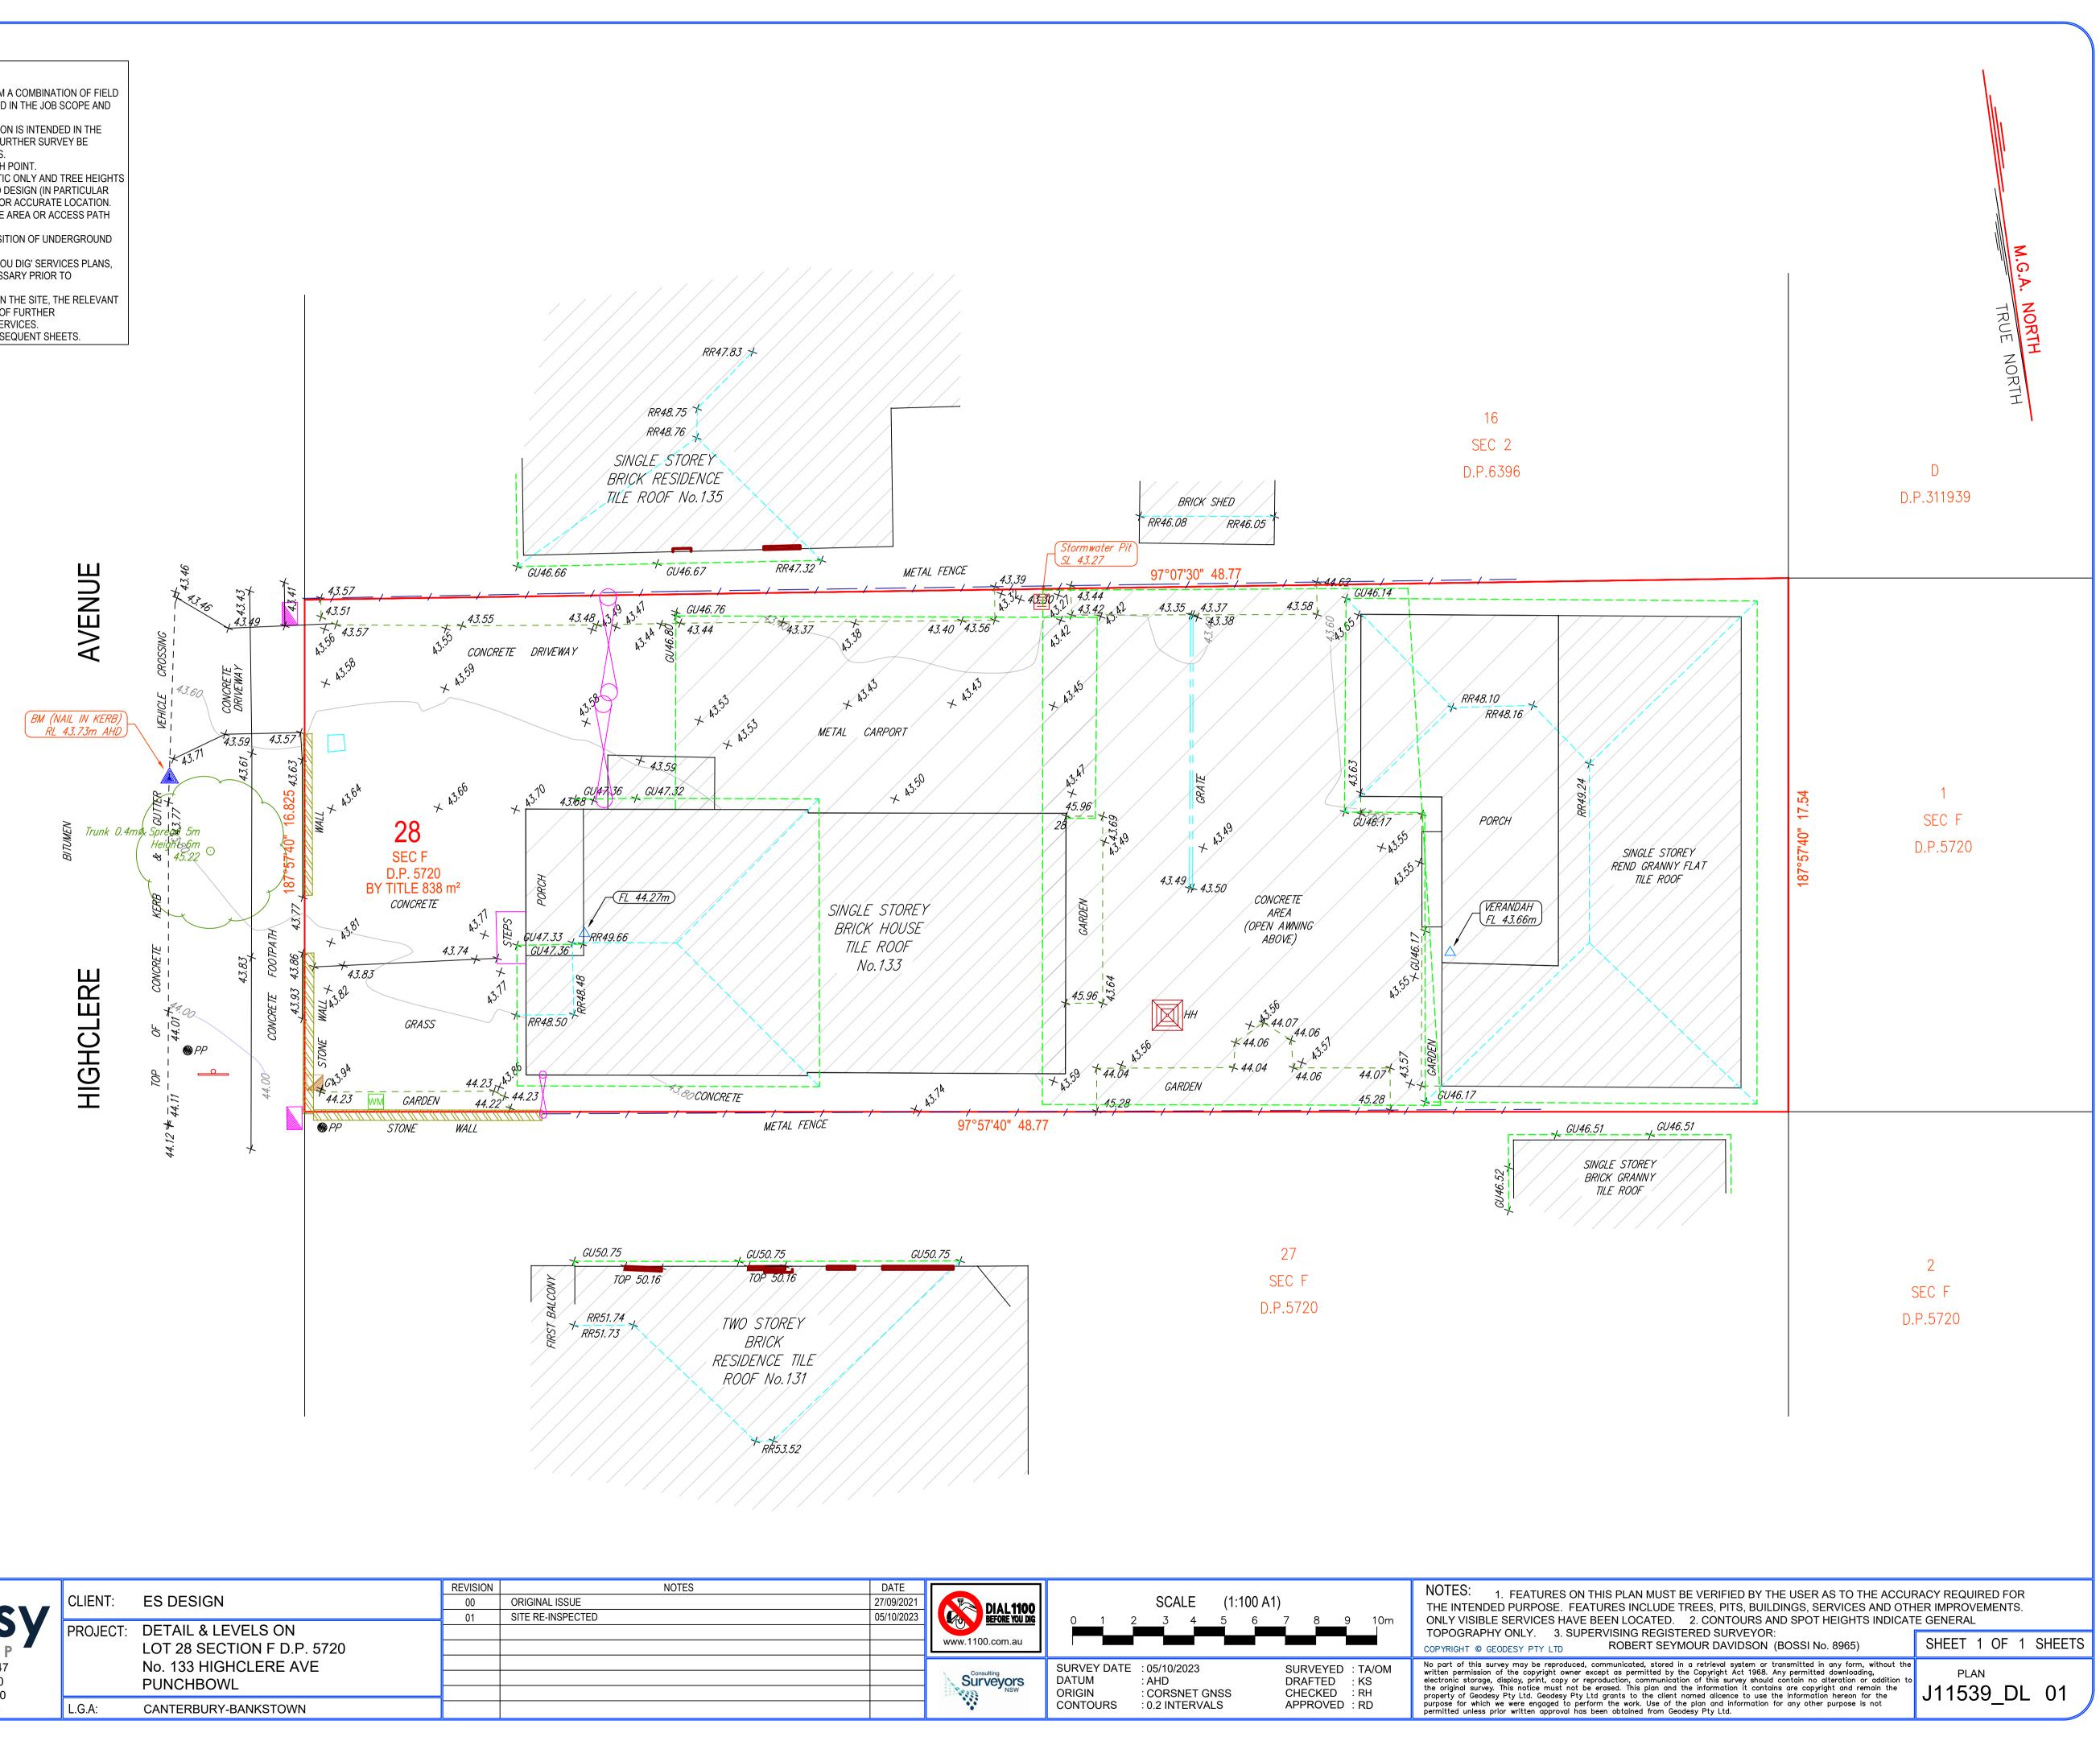

## **IMPORTANT NOTES:-**

- THIS PLAN IS PREPARED FOR THE CLIENT NAMED HEREON FROM A COMBINATION OF FIELD SURVEY AND EXISTING RECORDS FOR THE PURPOSES OUTLINED IN THE JOB SCOPE AND SHOULD NOT BE USED FOR ANY OTHER PURPOSE.
- BOUNDARY SURVEY HAS NOT BEEN MADE. IF ANY CONSTRUCTION IS INTENDED IN THE PROXIMITY OF THE BOUNDARIES IT IS RECOMMENDED THAT A FURTHER SURVEY BE
- REQUESTED FOR THE MARKING OF THE RELEVANT BOUNDARIES. BEARINGS RELATE TO THE NORTH NOTED IN RED ON THE NORTH POINT.
- TREE SPREADS & TRUNK DIAMETERS SHOWN ARE DIAGRAMMATIC ONLY AND TREE HEIGHTS ARE ESTIMATED. IF ANY OF THESE ELEMENTS ARE CRITICAL TO DESIGN (IN PARTICULAR DRIPLINES) MORE SPECIFIC DETAILS SHOULD BE REQUESTED FOR ACCURATE LOCATION. TREES & VEGETATION NOT AFFECTING THE BUILDING ENVELOPE AREA OR ACCESS PATH HAS NOT BEEN LOCATED.
- VISIBLE SURFACE PITS ONLY SHOWN. THE EXISTENCE AND POSITION OF UNDERGROUND SERVICES HAS NOT BEEN INVESTIGATED.
- A CURRENT SERVICES SEARCH, INCLUDING ALL 'DIAL BEFORE YOU DIG' SERVICES PLANS, AND SITE CHECKING OF ALL EXISTING SERVICES WILL BE NECESSARY PRIOR TO COMMENCING ANY WORK.
- PRIOR TO ANY DEMOLITION, EXCAVATION OR CONSTRUCTION ON THE SITE, THE RELEVANT AUTHORITY SHOULD BE CONTACTED FOR POSSIBLE LOCATION OF FURTHER
- UNDERGROUND SERVICES AND DETAILED LOCATIONS OF ALL SERVICES. THIS NOTE IS AN INTEGRAL PART OF THIS PLAN INCLUDING SUBSEQUENT SHEETS.

<u>SYMBOLS:</u>

## <u>ABBRE VIA TIONS:</u>

| В  | _ | SILL (BOT. WINDOWS)  |
|----|---|----------------------|
| BM | _ | BENCHMARK            |
| FL | _ | FLOOR LEVEL          |
| G  | _ | GAS VALVE            |
| GU | _ | GUTTER RL            |
| PP | - | POWER POLE           |
| R  | _ | ROOF LINE            |
| RL | - | REDUCED LEVEL        |
| RR | - | ROOF RIDGE           |
| SL | - | SURFACE LEVEL        |
| Τ  | _ | LINTEL (TOP WINDOWS) |
| ΤW | _ | TOP OF WALL          |
| WM | _ | WATER METER          |
|    |   |                      |

| <u>LEGEND:</u> |
|----------------|
|----------------|

AL

| FENCE / / / / / / / / / / / / / / / / / / / / / / / / / / / / / / / / / / / / / / / / / / / / / / / / / / / / / / / / / / / / / / / / / / / / / / / / / / / / / / / / / / / / / / / / / / / / / / / / / / / / / / / / / / / / / / / / / / / / / / / / / / / / / / / / / / / / / / / / / / / / / / / / / / / / / / / / / / / / / / / / / / / / / / / / / / / / / / / / / / / / / / / / / / / / / / / / / / / / / / / / / / / / / / / / / / / / / / / / / / / / / / / / / / / / / / / / / / / / / / / / / / / / / / / / / / / / / / / / / / / / / / / / / / / / / / |  |
|-------------------------------------------------------------------------------------------------------------------------------------------------------------------------------------------------------------------------------------------------------------------------------------------------------------------------------------------------------------------------------------------------------------------------------------------------------------------------------------------------------------------------------------------------------------------|--|
| TOP KERB                                                                                                                                                                                                                                                                                                                                                                                                                                                                                                                                                          |  |
| WALL STONE TO THE TO THE TO THE TO                                                                                                                                                                                                                                                                                                                                                                                                                                                                                                                                |  |

## BOUNDARIES SHOWN HEREON ARE FOR INFORMATION PURPOSES. A BOUNDARY DEFINITION SURVEY SHOULD BE UNDERTAKEN BEFORE ANY WORKS

| <b>Geodesy</b><br><b>SURVEYGROUP</b><br>abn 17 622 316 367 02 9216 9047<br>Level 29 Chifley Tower, Sydney 2000<br>& Suite 6, 35 Barralong Rd, Erina 2250<br>SURVEY   SCANNING   UAV   MODELLING   SPATIAL SCIENCES | CLIENT:<br>PROJECT:<br>L.G.A: | ES DESIGN    ES DESIGN 00   01 01   : DETAIL & LEVELS ON 01   LOT 28 SECTION F D.P. 5720 01   No. 133 HIGHCLERE AVE 01   PUNCHBOWL 01   CANTERBURY-BANKSTOWN 01 | <br>ORIGINAL ISSUE<br>SITE RE-INSPECTED | NOTES | DATE<br>27/09/2021<br>05/10/2023<br>www.1100.com.au | SCALE (1:100 A1)<br>0 1 2 3 4 5 6 7 8 9 10m |                                            |                                                            | NOTES: 1. FEATL<br>THE INTENDED PURPO<br>ONLY VISIBLE SERVIC<br>TOPOGRAPHY ONLY.<br>COPYRIGHT © GEODESY PTY |
|--------------------------------------------------------------------------------------------------------------------------------------------------------------------------------------------------------------------|-------------------------------|-----------------------------------------------------------------------------------------------------------------------------------------------------------------|-----------------------------------------|-------|-----------------------------------------------------|---------------------------------------------|--------------------------------------------|------------------------------------------------------------|-------------------------------------------------------------------------------------------------------------|
|                                                                                                                                                                                                                    |                               |                                                                                                                                                                 |                                         |       |                                                     | Surveyors                                   | SURVEY DATE<br>DATUM<br>ORIGIN<br>CONTOURS | : 05/10/2023<br>: AHD<br>: CORSNET GNSS<br>: 0.2 INTERVALS | SURVEYED : TA/OM<br>DRAFTED : KS<br>CHECKED : RH<br>APPROVED : RD                                           |